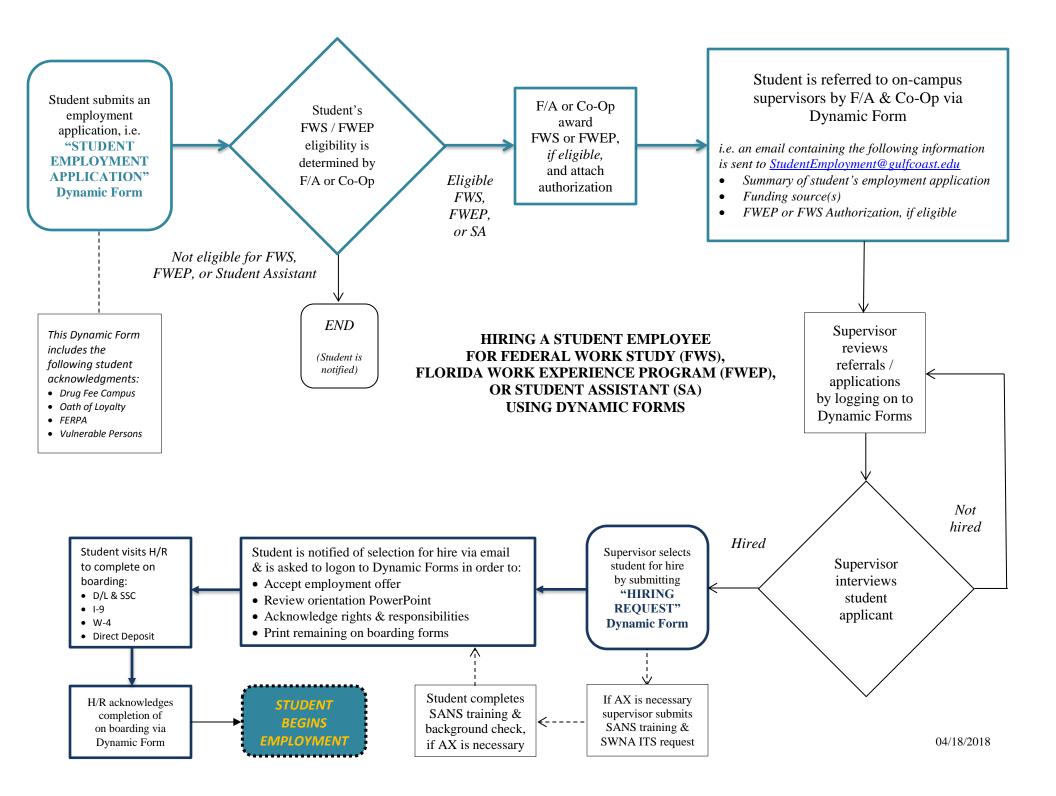

## **Frequently Asked Questions**

- Q1: Where will student employment positions be advertised/posted online?
- A1: Student employment positions will still be posted online at https://www.gulfcoast.edu/student-employment.
- Q2: What is the URL for the 'STUDENT EMPLOYMENT APPLICATION' Dynamic Form?
- A2: https://www.gulfcoast.edu/student-employment/application/.
- Q3: What is the administrative URL to view the student employment applications that've been submitted?
- A3: <u>https://www.gulfcoast.edu/logon-to-dynamic-forms/</u>. (*Please see the screenshot on the next page.*)
- Q4: What is the URL for the 'HIRING REQUEST' Dynamic Form? A4: https://www.gulfcoast.edu/student-employment/hiring-request-form.html.
- A4. <u>https://www.guncoast.edu/student-employment/mmg-request-form.nu</u>
- Q5: How will I keep up with my Dynamic Forms login credentials?
- A5: Dynamic Forms use Single-Sign-On (SSO) technology so your Dynamic Forms login credentials will match your MyGCSC (portal) login credentials.
- Q6: Who should I contact if I need assistance with Dynamic Forms?
- A6: ITS tickets should be submitted or you may contact Kris Hatcher at <u>KHatcher1@gulfcoast.edu</u> or extension 3543.
- Q7: How do I re-hire a current student assistant for a subsequent award year?
- A7: If you're re-hiring a Student Assistant for a subsequent award year then you only need to submit a new 'HIRING REQUEST' Dynamic Form.